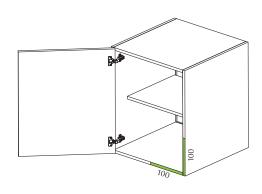

## Ideal assembly:

The OneTouch device for door without handles has to be mounted in the corresponding area of the handle.