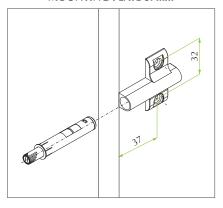

# **Assembly:**

ONETOUCH DEVICE

**ADJUSTMENTS** 

MOUNTING PLATE 37mm

LINEAR MOUNTING PLATE

ADHESIVE PLATE

PLATE TO SCREW