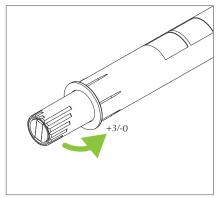

# **Assembly:**

ONETOUCH DEVICE

**ADJUSTMENTS** 

MOUNTING PLATE 37mm

LINEAR MOUNTING PLATE

ADHESIVE PLATE

PLATE TO SCREW