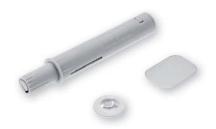

#### **Technical specifications:**

- A touch of elegance for handleless doors
- Application with magnet and push hinges
- Activation push of 10mm
- With adhesive plate included
- Plate to screw as optional

#### **ONETOUCH DEVICE WITH MAGNET**

| Code              | Description                                         | Packing    |
|-------------------|-----------------------------------------------------|------------|
| 59.5420.P6.10.F00 | Set of OneTouch device with magnet + adhesive plate | 500 sets   |
| 59.5420.P6.10.000 | OneTouch device with magnet                         | 500 pieces |
| 59.542P.0F.00.000 | Adhesive plate for magnetic<br>OneTouch device      | 500 pieces |
| 59.542P.07.00.000 | Plate to screw for magnetic<br>OneTouch device      | 500 pieces |
| 59.0337.**.00.A00 | Mounting plate 37mm                                 | 500 pieces |
| 59.031L.**.00.A00 | Linear mounting plate                               | 500 pieces |

# **Assembly:**

ONETOUCH DEVICE

**ADJUSTMENTS** 

MOUNTING PLATE 37mm

LINEAR MOUNTING PLATE

ADHESIVE PLATE

PLATE TO SCREW