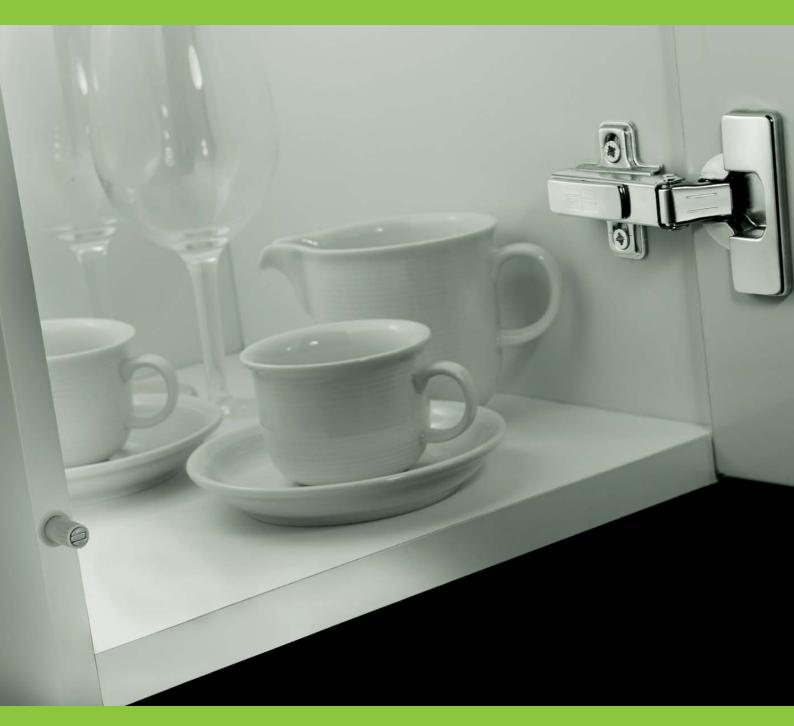

## Ideal assembly:

The OneTouch device for door without handles has to be mounted in the corresponding area of the handle.