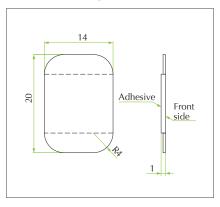

#### **Technical specifications:**

- A touch of elegance for handleless doors
- Application with magnet and push hinges
- Activation push of 10mm
- With adhesive plate included
- Plate to screw as optional

#### **ONETOUCH DEVICE WITH MAGNET**

| Code              | Description                                         | Packing    |
|-------------------|-----------------------------------------------------|------------|
| 59.5420.P6.10.F00 | Set of OneTouch device with magnet + adhesive plate | 500 sets   |
| 59.5420.P6.10.000 | OneTouch device with magnet                         | 500 pieces |
| 59.542P.0F.00.000 | Adhesive plate for magnetic<br>OneTouch device      | 500 pieces |
| 59.542P.07.00.000 | Plate to screw for magnetic<br>OneTouch device      | 500 pieces |
| 59.0337.**.00.A00 | Mounting plate 37mm                                 | 500 pieces |
| 59.031L.**.00.A00 | Linear mounting plate                               | 500 pieces |