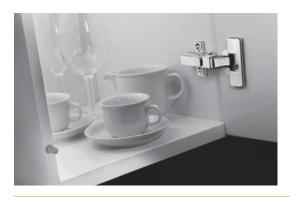

## Ideal assembly:

The OneTouch device for door without handles has to be mounted in the corresponding area of the handle.