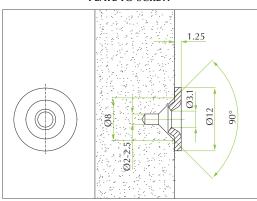

#### **ONETOUCH DEVICE WITH MAGNET**

| Code              | Description                                         | Packing    |
|-------------------|-----------------------------------------------------|------------|
| 59.5420.P6.10.F00 | Set of OneTouch device with magnet + adhesive plate | 500 sets   |
| 59.5420.P6.10.000 | OneTouch device with magnet                         | 500 pieces |
| 59.542P.0F.00.000 | Adhesive plate for magnetic<br>OneTouch device      | 500 pieces |
| 59.542P.07.00.000 | Plate to screw for magnetic<br>OneTouch device      | 500 pieces |
| 59.0337.**.00.A00 | Mounting plate 37mm                                 | 500 pieces |
| 59.031L.**.00.A00 | Linear mounting plate                               | 500 pieces |