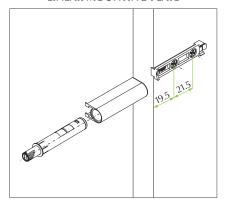

## Ideal assembly:

The OneTouch device for door without handles has to be mounted in the corresponding area of the handle.