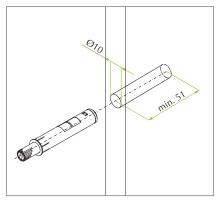

# **Assembly:**

ONETOUCH DEVICE

**ADJUSTMENTS** 

MOUNTING PLATE 37mm

LINEAR MOUNTING PLATE

ADHESIVE PLATE

PLATE TO SCREW