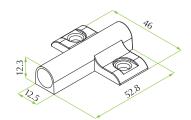

#### MOUNTING PLATE 37mm

59.0337.\*\*.00.A00 Mounting plate 28mm on demand

#### LINEAR MOUNTING PLATE

59.031L.\*\*.00.A00

\_\_ \*\* Finishes: C6 = Grey / 06 = Nickel / 01 = White \_\_