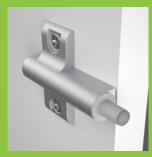

#### MOUNTING PLATE 37mm

59.0337.\*\*.00.A00 Mounting plate 28mm on demand

#### LINEAR MOUNTING PLATE

59.031L.\*\*.00.A00

\_\_ \*\* Finishes: C6 = Grey / 06 = Nickel / 01 = White \_\_

### **Assembly:**

ZITTO DEVICE

MOUNTING PLATE 37mm

LINEAR MOUNTING PLATE