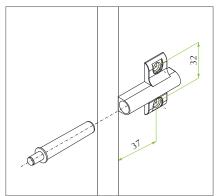

#### MOUNTING PLATE 37mm

59.0337.\*\*.00.A00 Mounting plate 28mm on demand

### **Assembly:**

ZITTO DEVICE

MOUNTING PLATE 37mm

LINEAR MOUNTING PLATE