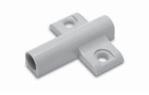

- Efficient noise reduction
- Discrete dimensions
- Easy to use

# SlowMotion Zitto





**SlowMotion Zitto** is the simple and very efficient device of the FGV range to slow down closing doors in the final few degrees and dampen the closure noise. Built around an hydraulic piston, the solution confers a quality feel to cabinets in all kinds of applications. Available in different forces and with different fixing housings, the Zitto range is discrete and can be fitted or retro-fitted in no time.

## **SlowMotion** Zitto



#### **Technical specifications:**

- Easy and adaptable applicationUniversal solutionReduction of the closing noise

#### **ZITTO DEVICE**



59.5300.C6.00.000

#### MOUNTING PLATE 37mm



59.0337.\*\*.00.A00 Mounting plate 28mm on demand

#### LINEAR MOUNTING PLATE



59.031L.\*\*.00.A00

\_\_ \*\* Finishes: C6 = Grey / 06 = Nickel / 01 = White \_\_







#### Ideal assembly:

The recommended positioning of the Zitto door damper has to be adapted to the weight and the height of the door cabinet.



### **Assembly:**

ZITTO DEVICE



MOUNTING PLATE 37mm



LINEAR MOUNTING PLATE