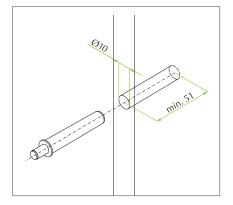

aulic piston, the solution confers a quality feel to cabinets in all kinds of applications. Available in different forces and with different fixing housings, the Zitto range is discrete and can be fitted or retro-fitted in no time.

## **SlowMotion** Zitto



#### **Technical specifications:**

- Easy and adaptable applicationUniversal solutionReduction of the closing noise

#### **ZITTO DEVICE**



59.5300.C6.00.000

#### MOUNTING PLATE 37mm



59.0337.\*\*.00.A00 Mounting plate 28mm on demand

#### LINEAR MOUNTING PLATE



59.031L.\*\*.00.A00

\_\_ \*\* Finishes: C6 = Grey / 06 = Nickel / 01 = White \_\_







#### Ideal assembly:

The recommended positioning of the Zitto door damper has to be adapted to the weight and the height of the door cabinet.



### **Assembly:**

ZITTO DEVICE



MOUNTING PLATE 37mm



LINEAR MOUNTING PLATE