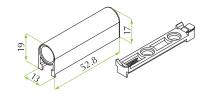

**SlowMotion Zitto** is the simple and very efficient device of the FGV range to slow down closing doors in the final few degrees and dampen the closure noise. Built around an hydraulic piston, the solution confers a quality feel to cabinets in all kinds of applications. Available in different forces and with different fixing housings, the Zitto range is discrete and can be fitted or retro-fitted in no time.

## **SlowMotion** Zitto



#### **Technical specifications:**

- Easy and adaptable applicationUniversal solutionReduction of the closing noise

#### **ZITTO DEVICE**



59.5300.C6.00.000

#### MOUNTING PLATE 37mm



59.0337.\*\*.00.A00 Mounting plate 28mm on demand

#### LINEAR MOUNTING PLATE



59.031L.\*\*.00.A00

\_\_ \*\* Finishes: C6 = Grey / 06 = Nickel / 01 = White \_\_







#### Ideal assembly:

The recommended positioning of the Zitto door damper has to be adapted to the weight and the height of the door cabinet.



### **Assembly:**

ZITTO DEVICE



MOUNTING PLATE 37mm



LINEAR MOUNTING PLATE