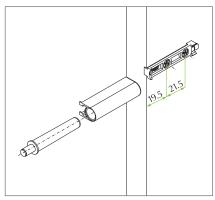

#### LINEAR MOUNTING PLATE

59.031L.\*\*.00.A00

\_\_ \*\* Finishes: C6 = Grey / 06 = Nickel / 01 = White \_\_

### **Assembly:**

ZITTO DEVICE

MOUNTING PLATE 37mm

LINEAR MOUNTING PLATE