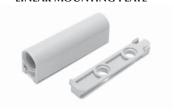

#### LINEAR MOUNTING PLATE

59.031L.\*\*.00.A00

\_\_ \*\* Finishes: C6 = Grey / 06 = Nickel / 01 = White \_\_