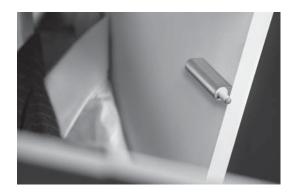

#### Ideal assembly:

The recommended positioning of the Zitto door damper has to be adapted to the weight and the height of the door cabinet.