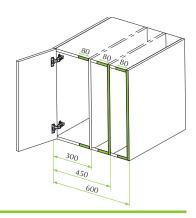

#### Ideal assembly:

The recommended positioning of the Zitto door damper has to be adapted to the weight and the height of the door cabinet.