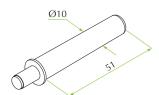

**SlowMotion Zitto** is the simple and very efficient device of the FGV range to slow down closing doors in the final few degrees and dampen the closure noise. Built around an hydraulic piston, the solution confers a quality feel to cabinets in all kinds of applications. Available in different forces and with different fixing housings, the Zitto range is discrete and can be fitted or retro-fitted in no time.

## **SlowMotion** Zitto



#### **Technical specifications:**

- Easy and adaptable applicationUniversal solutionReduction of the closing noise

#### **ZITTO DEVICE**



59.5300.C6.00.000

#### MOUNTING PLATE 37mm



59.0337.\*\*.00.A00 Mounting plate 28mm on demand

#### LINEAR MOUNTING PLATE



59.031L.\*\*.00.A00

\_\_ \*\* Finishes: C6 = Grey / 06 = Nickel / 01 = White \_\_







#### Ideal assembly:

The recommended positioning of the Zitto door damper has to be adapted to the weight and the height of the door cabinet.



### **Assembly:**

ZITTO DEVICE



MOUNTING PLATE 37mm



LINEAR MOUNTING PLATE