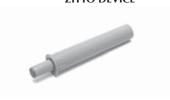

- Efficient noise reduction
- Discrete dimensions
- Easy to use

# SlowMotion Zitto





**SlowMotion Zitto** is the simple and very efficient device of the FGV range to slow down closing doors in the final few degrees and dampen the closure noise. Built around an hydraulic piston, the solution confers a quality feel to cabinets in all kinds of applications. Available in different forces and with different fixing housings, the Zitto range is discrete and can be fitted or retro-fitted in no time.

## **SlowMotion** Zitto



#### **Technical specifications:**

- Easy and adaptable applicationUniversal solutionReduction of the closing noise

#### **ZITTO DEVICE**



59.5300.C6.00.000

#### MOUNTING PLATE 37mm



59.0337.\*\*.00.A00 Mounting plate 28mm on demand

#### LINEAR MOUNTING PLATE



59.031L.\*\*.00.A00

\_\_ \*\* Finishes: C6 = Grey / 06 = Nickel / 01 = White \_\_







#### Ideal assembly:

The recommended positioning of the Zitto door damper has to be adapted to the weight and the height of the door cabinet.



### **Assembly:**

ZITTO DEVICE



MOUNTING PLATE 37mm



LINEAR MOUNTING PLATE